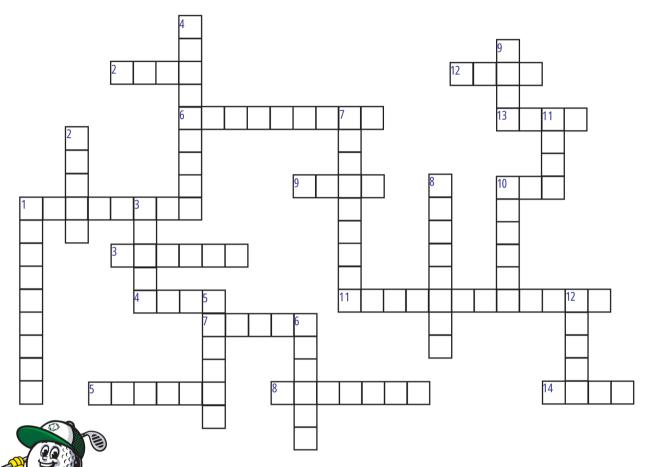

## the Memorial BIRDIE BUNCH

Hi Everyone! Will you please help me figure out where some of my favorite golf words go in this puzzle? The clues below will be a big help to us!

## **ACROSS**

- 1.Try your shot again
- 2. Three through pitching wedge
- 3. Helps you figure out your shot
- 4. Beach
- 5.One under par
- 6. Nineteenth hole
- 7. Thick grass
- 8.On a par four hole, you aim your tee shot here
- 9.It beeps when you move backwards
- 10. Professional Golfers Association
- 11.Practice area
- 12. The final resting place of your golf ball
- 13.TOUR Pros' favorite game
- 14.Wooden peg

## **DOWN**

- 1.Club where The Memorial Tournament is played
- 2.Two under par
- 3.Gets cut several times each week
- 4.Skin protection
- 5.Big dog
- 6.Trouble spot
- 7. Place to keep track of how you're playing
- 8.PGA Tournament played in Dublin, Ohio
- 9. Pin
- 10.Club used on the green
- 11.Ladies Professional Golf Association
- 12. Helps you grip the club