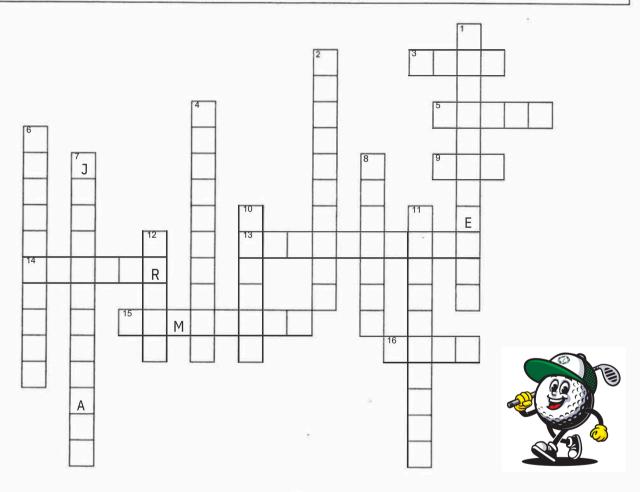

## **Dimples' Crossword Puzzle**

## Across:

- 3. Word yelled when a ball is heading too close to someone
- 5. A place where golfers never want to hit the ball
- 9. To be had by all at the Memorial
- 13. Place where players' lockers are located

- 14. The one with the
- lowest score 15. The best golf tournament ever
- 16. Round item used when playing

## golf

## Down:

- 1. Fun activity for kids on Junior Golf Day at the Memorial
- 2. Available to all kids on Wednesday
  - 4. Place to buy food & drinks on the course
  - 6. Golfer that has won most times at the
- Memorial Tournament 7. Founder of the
  - Memorial Tournament

- 8. Area between Tee & Green
- 10. Wednesday evening Junior event
- 11. Competition between PGA golfers
- 12. Area on course where golfer putts the ball