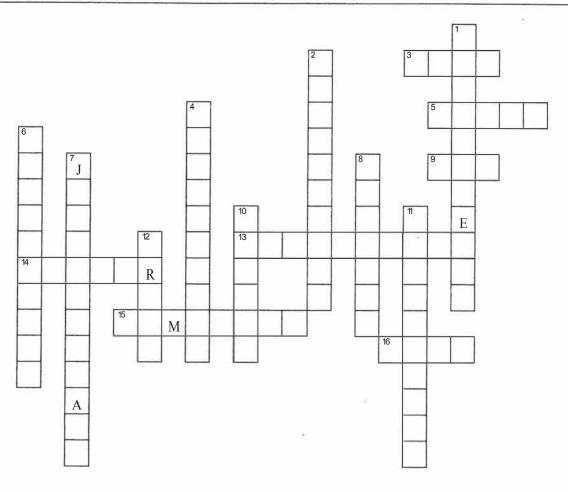

## **Dimples' Crossword Puzzle**

## Across:

- 3. Word yelled when a ball is heading too close to someone
- 5. A place where golfers never want to hit the ball
- 9. To be had by all at the Memorial
- 13. Place where players' lockers are located

- 14. The one with the lowest score
- 15. The best golf tournament ever
- 16. Round item used when playing golf

## Down:

- Fun activity for kids on Junior Golf Day at the Memorial
- 2. Available to all kids on Wednesday
- 4. Place to buy food & drinks on the course
- 6. Golfer that has won most times at the Memorial Tournament
- 7. Founder of the Memorial Tournament

- 8 Area between Tee & Green
- 10. Wednesday evening Junior event
- 11. Competition between PGA golfers
- 12. Area on course where golfer putts the ball